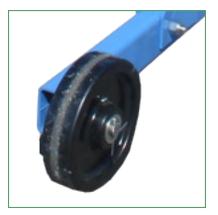

#### Standard Features

- All steel frame construction
- Six loading positions
- 2" diameter reel shaft
- Wheels or tie towns
- Wheels, casters and floorlocks

#### **Pay-Out Options**

• Available floor mounted with bolt down flanges

**Multi Level Shaft Supports** 

**Heavy Duty Wheels** 

Heavy Duty Structural Steel Frame