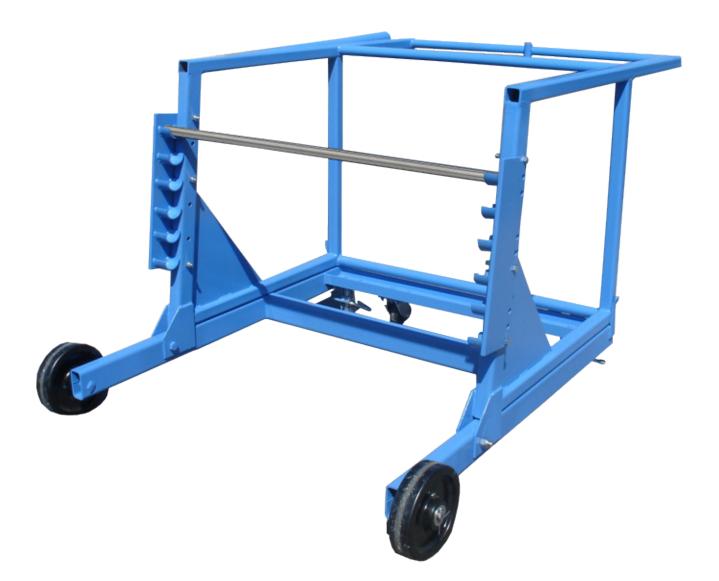

### Special Model TUC5

Reel-O-Matic's Special Model TUC5 is capable of supporting reels up to 60" O.D. x 48" wide x 5,000 lbs. Includes Multi Level Shaft Supports for various diameter reels, Integral tilting, Reel Carriage for loading and unloading and is available floor mounted with bolt down flanges

Shown above is the Model TUC5.

5101 S. Council Road, Suite 100 • Okla. City, OK. 73179 405.672.0000 • 405.672.7200 Fax www.reelpowerwc.com