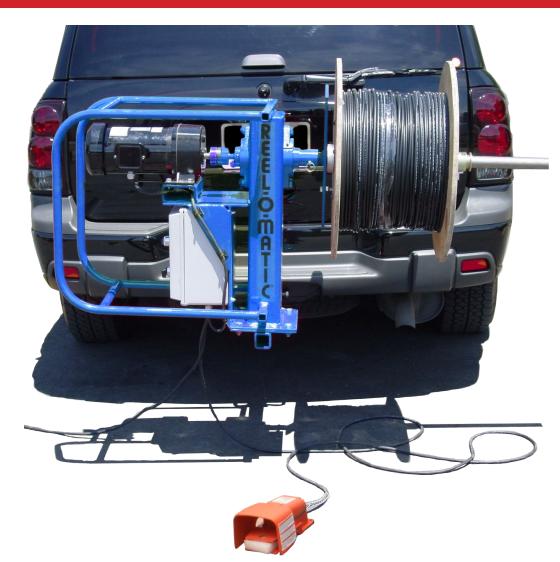

## **TRUCK MOUNTED RE-REELER**

## "In-Field" Pay-Out & Take-Up Equipment

Trailer hitch mounted powered reeling and coiling machine.

#### Standard Features

- 1/2HP variable speed drive zero to 90rpm
- NEMA 4 electrical components.
- Plug-in shaft adapter for reels
- 120V A/C Power
- Also available for operation from 12V battery power and collapsible coil for "spoolless" take-up.