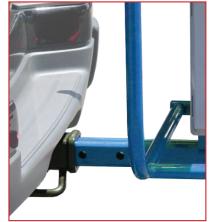

Stardard and Custom Hitch Mounts

Variable Speed Drives

Operator Safety Foot Switch