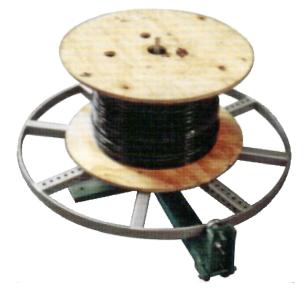

#### **Truck Mounted Reel and Coil Pay-Out**

"NEW" model #TSODMB Pay - out turntable allows dispensing of wire, cable and other flexible products in coils or on reels 36 inch diameter times 200 lbs. capacity! Provided with bearing mounts & adjustable drag brake.