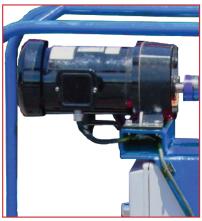

Stardard and Custom Hitch Mounts

Variable Speed Drives

Operator Safety Foot Switch