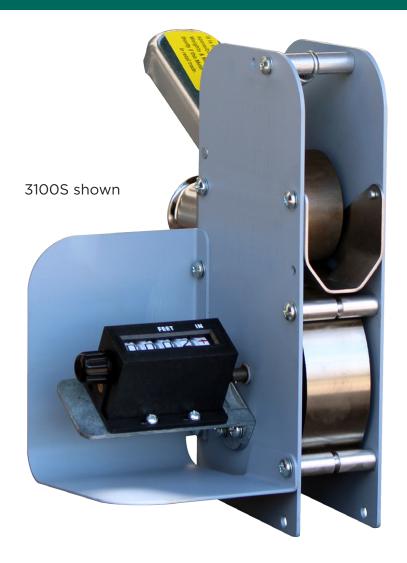

## Standard Features:

3100 Wire Measurer accommodates a wide variety of flexible materials from 1/64" 9.4mm) to 7/8" (24mm) diameter. Accurate to within +/- 1%. Quickly interchangeable guide tubes for small or larger materials. Counter indicates FEET and INCHES to 9,999'11". Resets to ZERO with the turn of a knob. Mechanical cutter available adds 2" (51mm) to width of Measurer. Metric version available. Provided standard with a stand suitable for mounting to a table top or work bench.