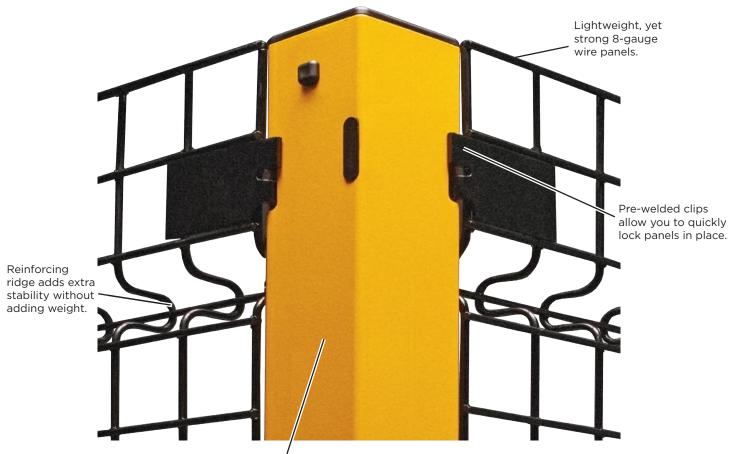

Our posts give you the greatest strength and stability in the market.

HUSKY

#### We offer four kinds of posts for maximum flexibility, including basic posts for straight lines and 90 degree corners and adjustable corner posts for inside corners and odd angles. Additionally we have two kinds of door posts to accommodate swinging and sliding doors. All posts are available in 6' or 8'.