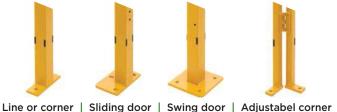

#### POSTS

#### We offer four kinds of posts for maximum flexibility, including basic posts for straight lines and 90 degree corners and adjustable corner posts for inside corners and odd angles. Additionally we have two kinds of door posts to accommodate swinging and sliding doors. All posts are available in 6' or 8'.