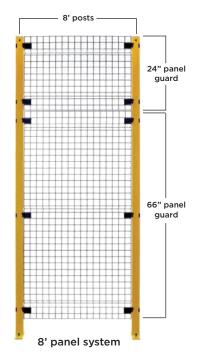

#### Height

Choose 6 or 8 feet of protection. Standard panel guards are 66" high which allows a 6" sweep at the floor. If you need an 8' barrier, simply get 8' posts and add a 24" panel to the top for added protection.