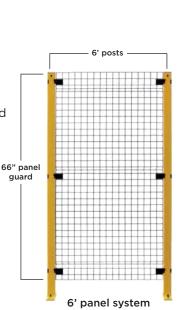

#### Height

Choose 6 or 8 feet of protection. Standard panel guards are 66" high which allows a 6" sweep at the floor. If you need an 8' barrier, simply get 8' posts and add a 24" panel to the top for added protection.