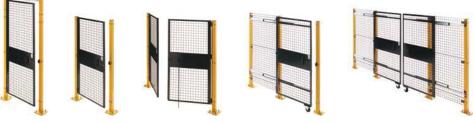

#### Available Widths:

10" / 22" / 28" / 34" / 40" / 46" / 58" / 70" / 82" / 94"

8' swing door | 6' swing door | Double swing door | Single sliding door | Double sliding door

## DOORS

Add an access point to any part of your Velox machine guarding. Choose from several options: A swinging door, a double swinging door or a sliding door which you could move large equipment though. Each door can work in 6' or 8' height configurations.