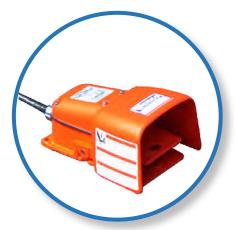

#### Standard Features

- 1 hp 120v Variable Speed Drive Operator Safety Footswitch
- Structural Steel Frame with Bolt Down Flanges
- Bearing Mounted Reel Shaft
- 13/8" Diameter Reel Shaft
- Bushings for 2", 2 1/2", & 3" Arbor Holes
- **Customer Reels**
- Pallet Truck and Forklift Base for Mobility

Removable Drive

Operator Safety Foot Switch