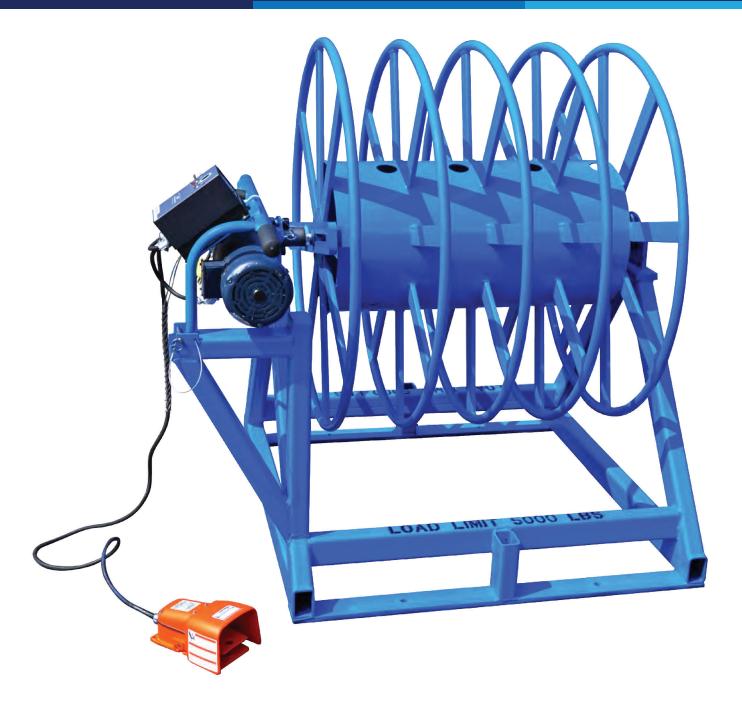

# **CRS - 60**

## Powered Cable Reel Stand

Custom Powered Reel Stand with Removable Variable Speed Drive and RPR-45 Parallel Reel

#### Standard Features

- 1 hp 120v Variable Speed Drive Operator Safety Footswitch
- Structural Steel Frame with Bolt Down Flanges
- Bearing Mounted Reel Shaft
- 13/8" Diameter Reel Shaft
- Bushings for 2", 2 1/2", & 3" Arbor Holes
- **Customer Reels**
- Pallet Truck and Forklift Base for Mobility

### Standard Sizes Available

**CRS-48** 48" dia. x 32" wide x 5,000 lbs.

60" dia. x 36" wide x 5,000 lbs. **CRS-60** 

72" dia. x 45" wide x 5,000 lbs. **CRS-72** 

**CRS-96** 96" dia. x 45" wide x 10,000 lbs.