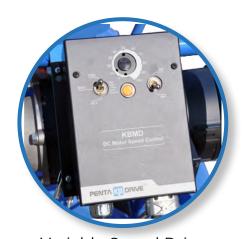

#### Standard Features

- 1 hp 120v Variable Speed Drive Operator Safety Footswitch
- Structural Steel Frame with Bolt Down Flanges
- Bearing Mounted Reel Shaft
- 13/8" Diameter Reel Shaft
- Bushings for 2", 2 1/2", & 3" Arbor Holes
- **Customer Reels**
- Pallet Truck and Forklift Base for Mobility

**CRS-120** 120" dia. x 72" wide x 20,000 lbs.

Variable Speed Drive