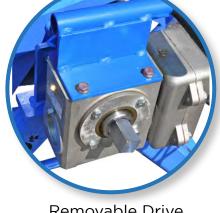

# **CRS - 60**

## Powered Cable Reel Stand



Custom Powered Reel Stand with Removable Variable Speed Drive and RPR-45 Parallel Reel



# **CRS - 60**

#### Powered Cable Reel Stand

#### Standard Features

- 1 hp 120v Variable Speed Drive Operator Safety Footswitch
- Structural Steel Frame with Bolt Down Flanges
- Bearing Mounted Reel Shaft
- 13/8" Diameter Reel Shaft
- Bushings for 2", 2 1/2", & 3" Arbor Holes
- **Customer Reels**
- Pallet Truck and Forklift Base for Mobility



Removable Drive



Operator Safety Foot Switch

### Standard Sizes Available

**CRS-48** 48" dia. x 32" wide x 5,000 lbs.

60" dia. x 36" wide x 5,000 lbs. **CRS-60** 

72" dia. x 45" wide x 5,000 lbs. **CRS-72** 

**CRS-96** 96" dia. x 45" wide x 10,000 lbs.

**CRS-120** 120" dia. x 72" wide x 20,000 lbs.



Variable Speed Drive