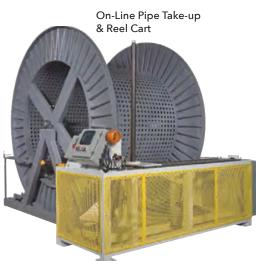

### **Shaftless Take-Ups and Payoffs**

Tulsa Power provides an extensive range of shafted/shaftless handling equipment. Each take-up and payoff is engineered and custom manufactured to your specifications. Standard models range in capacities from 5,000 to 20,000 lbs

### **Equipment Benefits:**

- Automatic material traversing capabilities
- Convenient loading
- Allowing tandem operation for continuous line operation
- Push-button controls for reel and/or spool positioning