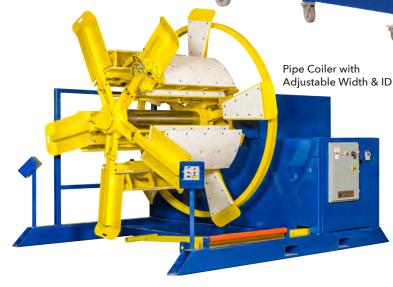

### **Pipe, Hose, Tube Coilers & Handling Equipment**

A wide range of coiling equipment is available for winding material onto reels/ spools or onto coils (stretch wrapped or banded). Both on and off-line coilers are available for material ranging in size from .25" (6.35 mm) to 10" (254 mm). Tulsa Power offers both standard and custom machinery for coiling applications. Material handling solutions for up to 21" (533 mm) umbilical cables are available. Shown below are some of the many coiler solutions provided for pipe, conduit, hose & tubing applications.

Mobile Pipe Coilers