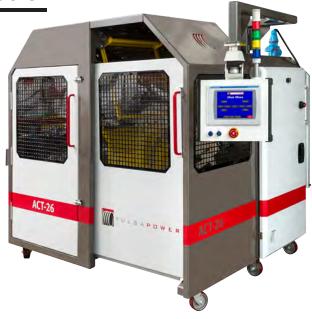

## Innovative Flexible Material Spooling & Coiling Solutions

**ACT - Automatic Cut & Transfer Coiler and Spooler** 

The Automatic Cut and Transfer (ACT) series of coilers incorporates a dual spindle turret winder designed for winding material from .032" to 1" diameter inline in an extrusion process. In addition to improved safety, by eliminating operator interface during crucial changeovers on manual machines.

### **Equipment Benefits:**

- Reduced labor
- Coil or spool capabilities
- Reduced scrap
- Increased productivity
- Superior levelwind capabilities
- Increased product quality

| MODEL / DIMENSIONS     | ACT-12       | ACT-26        | ACT-36         |
|------------------------|--------------|---------------|----------------|
| MAX DIAMETER INCH (MM) | 12in (305mm) | 26in (660mm)  | 36in (914mm)   |
| MAX WIDTH INCH (MM)    | 10in (254mm) | 16in (406mm)  | 24in (610mm)   |
| MAX WEIGHT LBS (KG)    | 50lbs (23kg) | 150lbs (68kg) | 400lbs (181kg) |