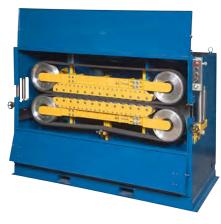

### **Pipe, Hose, Tube Coilers & Handling Equipment**

A wide range of coiling equipment is available for winding material onto reels/ spools or onto coils (stretch wrapped or banded). Both on and off-line coilers are available for material ranging in size from .25" (6.35 mm) to 10" (254 mm). Tulsa Power offers both standard and custom machinery for coiling applications. Material handling solutions for up to 21" (533 mm) umbilical cables are available. Shown below are some of the many coiler solutions provided for pipe, conduit, hose & tubing applications.