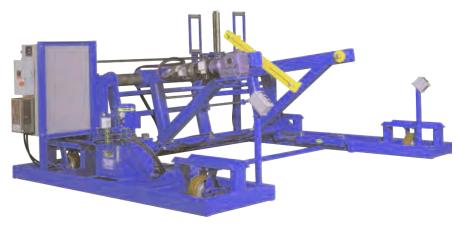

| ACT-36         |
|------------------------|--------------|---------------|----------------|
| MAX DIAMETER INCH (MM) | 12in (305mm) | 26in (660mm)  | 36in (914mm)   |
| MAX WIDTH INCH (MM)    | 10in (254mm) | 16in (406mm)  | 24in (610mm)   |
| MAX WEIGHT LBS (KG)    | 50lbs (23kg) | 150lbs (68kg) | 400lbs (181kg) |

### **Shaftless Take-Ups and Payoffs**

Tulsa Power provides an extensive range of shafted/shaftless handling equipment. Each take-up and payoff is engineered and custom manufactured to your specifications. Standard models range in capacities from 5,000 to 20,000 lbs

### **Equipment Benefits:**

- Automatic material traversing capabilities
- Convenient loading
- Allowing tandem operation for continuous line operation
- Push-button controls for reel and/or spool positioning