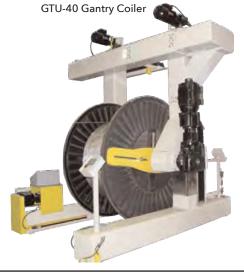

### **Pipe, Hose, Tube Coilers & Handling Equipment**

A wide range of coiling equipment is available for winding material onto reels/ spools or onto coils (stretch wrapped or banded). Both on and off-line coilers are available for material ranging in size from .25" (6.35 mm) to 10" (254 mm). Tulsa Power offers both standard and custom machinery for coiling applications. Material handling solutions for up to 21" (533 mm) umbilical cables are available. Shown below are some of the many coiler solutions provided for pipe, conduit, hose & tubing applications.