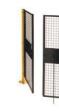

**POSTS** 

Line or corner | Sliding door | Swing door | Adjustabel corner

We offer four kinds of posts for maximum flexibility, including basic posts for straight lines and 90 degree corners and adjustable corner posts for inside corners and odd angles. Additionally we have two kinds of door posts to accommodate swinging and sliding doors. All posts are available in 6' or 8'.