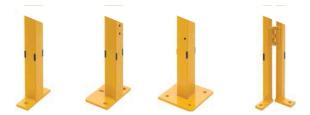

**POSTS** 

Line or corner | Sliding door | Swing door | Adjustabel corner

We offer four kinds of posts for maximum flexibility, including basic posts for straight lines and 90 degree corners and adjustable corner posts for inside corners and odd angles. Additionally we have two kinds of door posts to accommodate swinging and sliding doors. All posts are available in 6' or 8'.