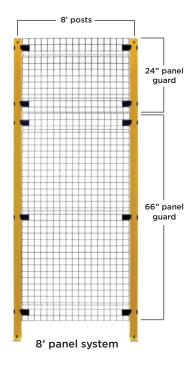

#### **PANELS**

#### Height

Choose 6 or 8 feet of protection. Standard panel guards are 66" high which allows a 6" sweep at the floor. If you need an 8' barrier, simply get 8' posts and add a 24" panel to the top for added protection.

#### Width

Choose from 10 panel widths starting at 10" all the way to 94".