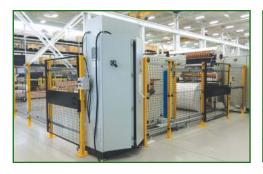

#### WHAT MAKES US DIFFERENT?

Velox machine guarding allows you to quickly and easily create a safe perimeter for you and your employees. Velox installs quickly, offers high-visibility and can be modified in the field to suit your specific needs, helping you to protect employees and avoid accidents.