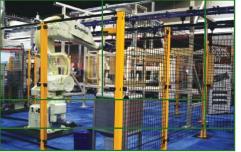

#### WHAT MAKES US DIFFERENT?

Velox machine guarding allows you to quickly and easily create a safe perimeter for you and your employees. Velox installs quickly, offers high-visibility and can be modified in the field to suit your specific needs, helping you to protect employees and avoid accidents.

#### **DOORS**

Add an access point to any part of your Velox machine guarding. Choose from several options: A swinging door, a double swinging door or a sliding door which you could move large equipment though. Each door can work in 6' or 8' height configurations.