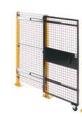

#### **DOORS**

Add an access point to any part of your Velox machine guarding. Choose from several options: A swinging door, a double swinging door or a sliding door which you could move large equipment though. Each door can work in 6' or 8' height configurations.