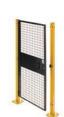

#### **DOORS**

Add an access point to any part of your Velox machine guarding. Choose from several options: A swinging door, a double swinging door or a sliding door which you could move large equipment though. Each door can work in 6' or 8' height configurations.