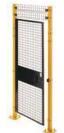

#### **DOORS**

Add an access point to any part of your Velox machine guarding. Choose from several options: A swinging door, a double swinging door or a sliding door which you could move large equipment though. Each door can work in 6' or 8' height configurations.