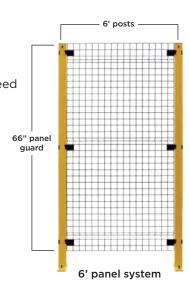

#### Height

Choose 6 or 8 feet of protection. Standard panel guards are 66" high which allows a 6" sweep at the floor. If you need an 8' barrier, simply get 8' posts and add a 24" panel to the top for added protection.

#### Width

Choose from 10 panel widths starting at 10" all the way to 94".