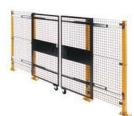

#### **DOORS**

Add an access point to any part of your Velox machine guarding. Choose from several options: A swinging door, a double swinging door or a sliding door which you could move large equipment though. Each door can work in 6' or 8' height configurations.