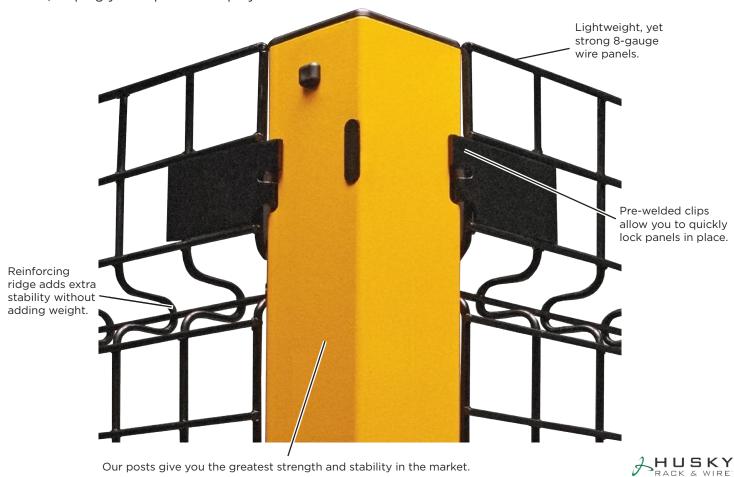

#### WHAT MAKES US DIFFERENT?

Velox machine guarding allows you to quickly and easily create a safe perimeter for you and your employees. Velox installs quickly, offers high-visibility and can be modified in the field to suit your specific needs, helping you to protect employees and avoid accidents.

#### **PANELS**

**POSTS** 

Line or corner | Sliding door | Swing door | Adjustabel corner

We offer four kinds of posts for maximum flexibility, including basic posts for straight lines and 90 degree corners and adjustable corner posts for inside corners and odd angles. Additionally we have two kinds of door posts to accommodate swinging and sliding doors. All posts are available in 6' or 8'.